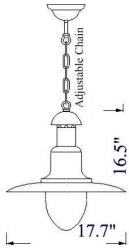

## C-2: LARGE BRIM HANGING LIGHT

; Interior / Exterior (Covered) Residential & Commercial Use

Max Wattage:

100w LED Equivalent; 75w Incandescent Bulb; Medium Base (E26) Socket, Dimmable (GU-24 also available)

Glass: Clear or Frosted Glass Available

Mounting: 4.8" Mounting back plate attaches to standard box. 20" of chain is provided, more available upon Request. All Install Hardware Provided.

Options: Pole (C-2TUB) and Smaller Sizes (C-6, C-7) Available

Material: Solid Brass Construction