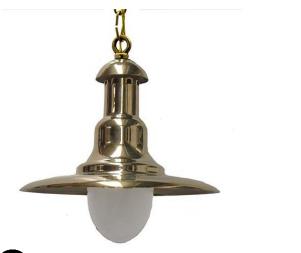

## C-2: LARGE BRIM HANGING LIGHT

; Interior / Exterior (Covered) Residential & Commercial Use

Max Wattage:

100w LED Equivalent; 75w Incandescent Bulb; Medium Base (E26) Socket, Dimmable (GU-24 also available)

Glass: Clear or Frosted Glass Available

Mounting: 4.8" Mounting back plate attaches to standard box. 20" of chain is provided, more available upon Request. All Install Hardware Provided.

Options: Pole (C-2TUB) and Smaller Sizes (C-6, C-7) Available

Material: Solid Brass Construction