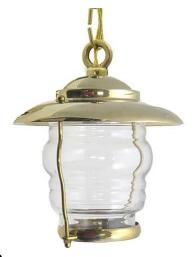

## C-8: SMALL HANGING PATIO LIGHT

LISTED; Interior / Exterior (Covered) Residential & Commercial Use

Max Wattage:

100w LED, Incandescent Bulb;

Medium Base (E26) Socket, Dimmable (GU-24 also available)

Glass: Clear Only

Material: Solid Brass Construction

Replacement Glass:

Clear - \$45

Custom Finishes\*: from \$485 Each Brass (Antique, Lacquered, Satin)

Copper (Antique, Polished, Satin) Nickel (Antique, Polished, Satin)

Oil Rubbed Bronze ~ Pewter

Polished & Satin Chrome ~ Verdigris