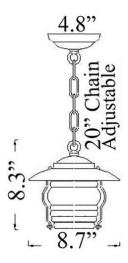

Mounting: 4.8" Mounting Plate attaches to standard box. 20" of chain is provided, more available upon Request. All Install Hardware Provided.

Options: Flush Mount (C-8F), Pendant (C-8ARM), Pole (C-8TUB) and Wall (H-5) Mounts Available