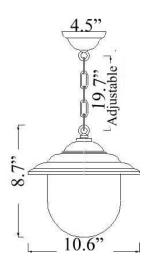

Mounting: 4.8" Mounting back plate attaches to standard box. 20" of chain is provided, more available upon Request. All Install Hardware Provided.

Options: Pole (C-9TUB) and Wall Mounts (H-9) Available