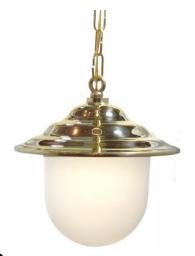

## C-9: LARGE GLOBE HANGING LIGHT

LISTED ; Interior / Exterior (Covered) Residential & Commercial Use

## Max Wattage:

100w LED Equivalent; 75w Incandescent Bulb; Medium Base (E26) Socket, Dimmable (GU-24 also available)

<u>Lens:</u> Please note this fixture now comes with a think clear or frosted polycarbonate lens (not glass). Glass is no longer available.

Material: Solid Brass Construction