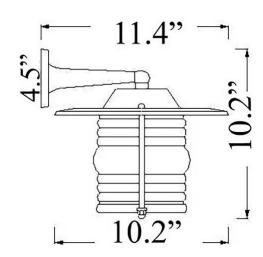

## Max Wattage:

100w LED, Incandescent Bulb;

Medium Base (E26) Socket, Dimmable (GU-24 also available)

Glass: Clear Standard (Frosted +\$)

Mounting: 4.5" Mounting Plate attaches to standard box. All Install Hardware Provided.

Options: Ceiling Mounts and Smaller Size Available

Material: Solid Brass Construction