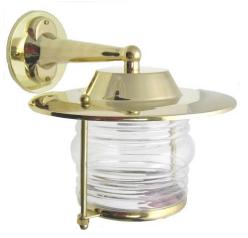

# H-3: PATIO WALL MOUNT

## Max Wattage:

100w LED, Incandescent Bulb;

Medium Base (E26) Socket, Dimmable (GU-24 also available)

Glass: Clear Standard (Frosted +\$)

Mounting: 4.5" Mounting Plate attaches to standard box. All Install Hardware Provided.

Options: Ceiling Mounts and Smaller Size Available

Material: Solid Brass Construction