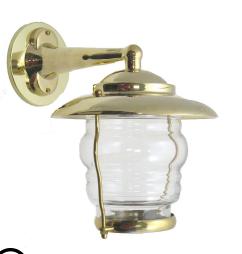

## **H-5: SMALL PATIO WALL MOUNT**

## LISTED Suitable for Wet Locations Interior / Exterior Residential & Commercial Use

<u>Max Wattage:</u> 100w LED , Incandescent Bulb ; Medium Base (E26) Socket, Dimmable (GU-24 also available)

Glass: Clear Standard, (Frosted +\$)

Mounting: 4.5" Mounting Plate attaches to standard box. All Install Hardware Provided.

Options: Ceiling Mounts and Larger Size Available

Material: Solid Brass Construction

## **Available Finishes**

<u>Standard Finishes:</u> Unlacquered Brass – \$375

*Typically in-stock & available for immediate shipment* 

Replacement Glass: Clear: Frosted: <u>Custom Finishes\*:</u> \$495 Each Brass (Antique, Lacquered, Satin) Copper (Antique, Polished, Satin) Nickel (Antique, Polished, Satin) Oil Rubbed Bronze ~ Pewter Polished & Satin Chrome ~ Verdigris Powder Coat (All Colors Available) Custom Matching Also Available