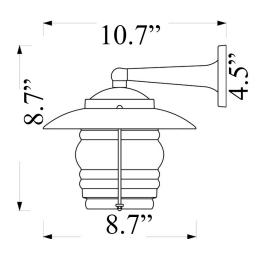

## **H-5: SMALL PATIO WALL MOUNT**

## LISTED Suitable for Wet Locations Interior / Exterior Residential & Commercial Use

<u>Max Wattage:</u> 100w LED , Incandescent Bulb ; Medium Base (E26) Socket, Dimmable (GU-24 also available)

Glass: Clear Standard, (Frosted +\$)

Mounting: 4.5" Mounting Plate attaches to standard box. All Install Hardware Provided.

Options: Ceiling Mounts and Larger Size Available

Material: Solid Brass Construction