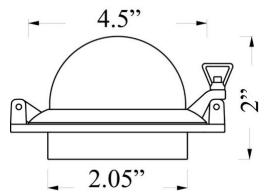

## N-1: 12v PORTHOLE NOVELTY LIGHT

Interior / Dry Residential & Commercial Use

Max Wattage:

28w LED Equivalent; 20w Halogen Bulb;

12V G4 Socket (Accepts LED, Halogen); Requires a transformer for Residential Use

**Glass:** Frosted Glass

Mounting: Light is slightly recessed; Mounting screws provided

Orientation: Can be used as Wall or Ceiling Fixture

Material: Solid Brass Construction