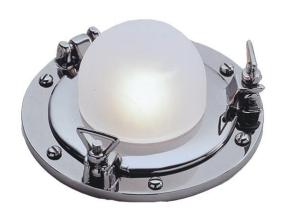

## N-1: 12v PORTHOLE NOVELTY LIGHT

Interior / Dry Residential & Commercial Use

Max Wattage:

28w LED Equivalent; 20w Halogen Bulb;

12V G4 Socket (Accepts LED, Halogen); Requires a transformer for Residential Use

**Glass:** Frosted Glass

Mounting: Light is slightly recessed; Mounting screws provided

Orientation: Can be used as Wall or Ceiling Fixture

Material: Solid Brass Construction