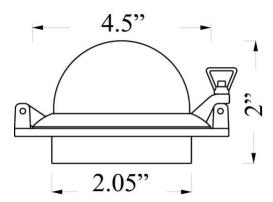

## N-3: 12v PORTHOLE MOON NOVELTY LIGHT

Interior / Dry Residential & Commercial Use

Max Wattage:

28w LED Equivalent; 20w Halogen Bulb;

12V G4 Socket (Accepts LED, Halogen); Requires a transformer for Residential Use

**Glass:** Frosted Glass

Mounting: Light is slightly recessed; Mounting screws provided

Orientation: Can be used as Wall or Ceiling Fixture

Material: Solid Brass Construction