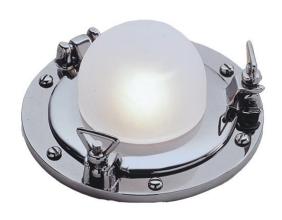

## N-3: 12v PORTHOLE MOON NOVELTY LIGHT

Interior / Dry Residential & Commercial Use

Max Wattage:

28w LED Equivalent; 20w Halogen Bulb;

12V G4 Socket (Accepts LED, Halogen); Requires a transformer for Residential Use

**Glass:** Frosted Glass

Mounting: Light is slightly recessed; Mounting screws provided

Orientation: Can be used as Wall or Ceiling Fixture

Material: Solid Brass Construction