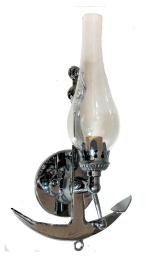

## S-2: ANCHOR WALL SCONCE

LISTED; Interior / Dry Residential & Commercial Use

Max Wattage:

100w LED Equivalent; 60w Incandescent Bulb;

Small Base (E12) Socket, Dimmable

Glass: Clear Glass Chimney Only

<u>Mounting</u>: Back plate (4.5" diameter) provided separately (in matching finish) to cover standard junction box. All installation hardware provided.

Material: Solid Brass Construction.

## **Available Finishes**

Standard Finishes:

Unlacquered Brass – \$255

Polished Chrome - \$255

Typically in-stock & available for immediate shipment

Replacement Glass:

Clear - \$22

Custom Finishes\*: \$385 Each Brass (Antique, Lacquered, Satin) Copper (Antique, Polished, Satin) Nickel (Antique, Polished, Satin) Oil Rubbed Bronze ~ Pewter