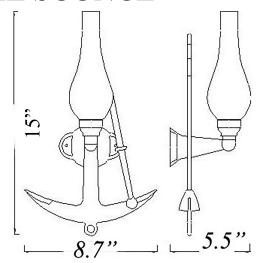

## S-2: ANCHOR WALL SCONCE

LISTED; Interior / Dry Residential & Commercial Use

Max Wattage:

100w LED Equivalent; 60w Incandescent Bulb;

Small Base (E12) Socket, Dimmable

Glass: Clear Glass Chimney Only

<u>Mounting</u>: Back plate (4.5" diameter) provided separately (in matching finish) to cover standard junction box. All installation hardware provided.

Material: Solid Brass Construction.