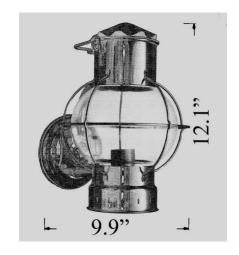

# U-1: BRACKET GLOBE LIGHT

**U** 

LISTED UL Listed; Interior / Exterior Residential & Commercial Use

### Max Wattage:

100w LED Equivalent; 75w Incandescent Bulb; Medium Base (E26) Socket, Dimmable (GU-24 also available)

**Glass:** Clear Glass Only

<u>Mounting:</u> 5.25" Mounting Surface attaches to standard box. All Install Hardware Provided. Alternative Mounting Options available upon request.

Options: Ceiling Mounts Available;

Material: Solid Brass Construction