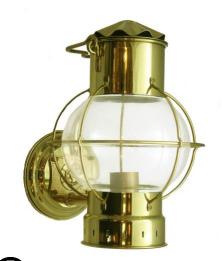

# U-1: BRACKET GLOBE LIGHT

**U** 

LISTED UL Listed; Interior / Exterior Residential & Commercial Use

### Max Wattage:

100w LED Equivalent; 75w Incandescent Bulb; Medium Base (E26) Socket, Dimmable (GU-24 also available)

**Glass:** Clear Glass Only

<u>Mounting:</u> 5.25" Mounting Surface attaches to standard box. All Install Hardware Provided. Alternative Mounting Options available upon request.

Options: Ceiling Mounts Available;

Material: Solid Brass Construction