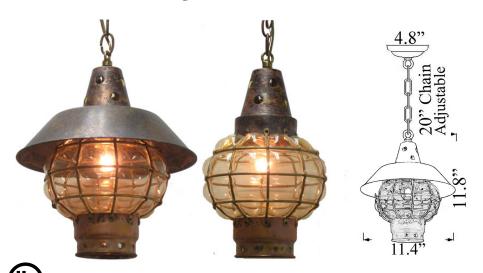

## U-11: 'ANTIQUED' GLOBE LIGHT (w/ Hood)

LISTED; Interior / Exterior (Covered) Residential & Commercial Use

Max Wattage:

100w LED Equivalent; 60w Incandescent Bulb;

Medium Base (E26) Socket, Dimmable (GU-24 also available)

Glass: Amber Glass Only

Mounting: 4.8" Mounting back plate attaches to standard box. 20" of chain is provided, more available upon Request. All Install Hardware Provided.

Options: Can be used with or without Reflecting Hood; Anchor Style also available

Material: Copper (Oxidized) Construction, Back plate & Chain are Brass