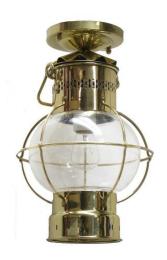

## U-7F: LARGE GLOBE FLUSH MOUNT

**(H)** 

LISTED; Interior / Exterior (Covered) Residential & Commercial Use

Max Wattage:

100w LED Equivalent; 60w Incandescent Bulb;

Medium Base (E26) Socket, Dimmable (GU-24 also available)

Glass: Clear Glass Only

Mounting: 4.8" Mounting back plate attaches to standard box. All Install Hardware Provided.

Options: Chain Mount (U-7), Pole (U-7TUB), Wall Mount (U-1) and Smaller Size (U-8) Available;

Material: Solid Brass Construction