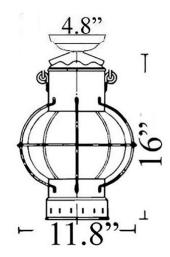

Glass: Clear Glass Only

Mounting: 4.8" Mounting back plate attaches to standard box. All Install Hardware Provided.

Options: Chain Mount (U-7), Pole (U-7TUB), Wall Mount (U-1) and Smaller Size (U-8) Available;