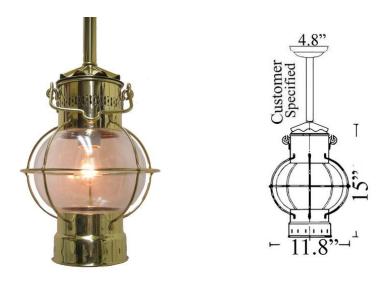

## **U-7TUB: LARGE GLOBE POLE LIGHT**

LISTED ; Interior / Exterior (Covered) Residential & Commercial Use

<u>Max Wattage:</u> 100w LED Equivalent; 60w Incandescent Bulb ; Medium Base (E26) Socket, Dimmable (GU-24 also available)

Glass: Clear Glass Only

Mounting: 4.8" Mounting back plate attaches to standard box. Overall height is adjusted to customer specification. All Install Hardware Provided.

Options: Chain Mount (U-7), Flush (U-7F), Wall Mount (U-1) and Smaller Size (U-8) Available;

Material: Solid Brass Construction