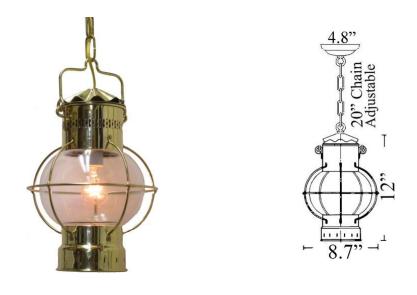

## **U-8: SMALL HANGING GLOBE**

LISTED ; Interior / Exterior (Covered) Residential & Commercial Use

<u>Max Wattage:</u> 100w LED Equivalent; 60w Incandescent Bulb ; Medium Base (E26) Socket, Dimmable (GU-24 also available)

Glass: Clear Glass Only

Mounting: 4.8" Mounting back plate attaches to standard box. 20" of chain is provided, more available upon Request. All Install Hardware Provided.

Options: Flush Mount (U-8F), Pole (U-8TUB), Wall Mount (U-1) and Larger Size (U-7) Available;

Material: Solid Brass Construction