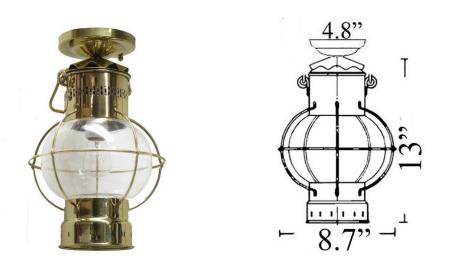

## **U-8F: SMALL FLUSH GLOBE LIGHT**

", Shink

; Interior / Exterior (Covered) Residential & Commercial Use

<u>Max Wattage:</u> 100w LED Equivalent; 60w Incandescent Bulb ; Medium Base (E26) Socket, Dimmable (GU-24 also available)

Glass: Clear Glass Only

Mounting: 4.8" Mounting back plate attaches to standard box. All Install Hardware Provided.

Options: Chain Mount (U-8), Pole (U-8TUB), Wall Mount (U-1) and Larger Size (U-7) Available;

Material: Solid Brass Construction