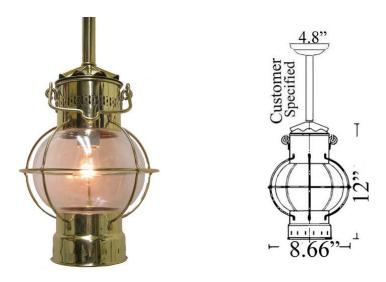

## **U-8TUB: SMALL GLOBE POLE LIGHT**

LISTED ; Interior / Exterior (Covered) Residential & Commercial Use

<u>Max Wattage:</u> 100w LED Equivalent; 60w Incandescent Bulb ; Medium Base (E26) Socket, Dimmable (GU-24 also available)

Glass: Clear Glass Only

Mounting: 4.8" Mounting back plate attaches to standard box. Overall height is adjusted to customer specification. All Install Hardware Provided.

Options: Chain Mount (U-8), Flush (U-8F), Wall Mount (U-1) and Larger Size (U-7) Available;

Material: Solid Brass Construction