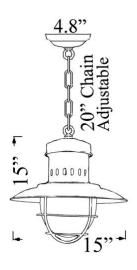

**Glass:** Frosted Glass Only

Mounting: 4.8" Mounting back plate attaches to standard box. 20" of chain is provided, more

available upon Request. All Install Hardware Provided.

Options: Pole Mounted Version (U-9TUB) Available