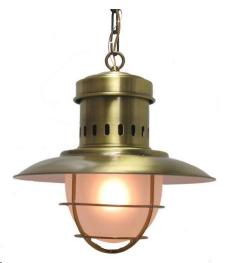

## U-9: FISHERMAN'S HANGING LIGHT

**U** 

; Interior / Exterior (Covered) Residential & Commercial Use

Max Wattage:

100w LED Equivalent; 75w Incandescent Bulb;

Medium Base (E26) Socket, Dimmable (GU-24 also available)

**Glass:** Frosted Glass Only

Mounting: 4.8" Mounting back plate attaches to standard box. 20" of chain is provided, more

available upon Request. All Install Hardware Provided.

Options: Pole Mounted Version (U-9TUB) Available

Material: Solid Brass Construction