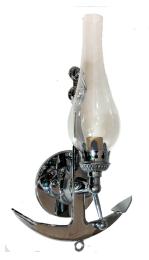

## S-2: ANCHOR WALL SCONCE

LISTED; Interior / Dry Residential & Commercial Use

Max Wattage:

100w LED Equivalent; 60w Incandescent Bulb;

Small Base (E12) Socket, Dimmable

Glass: Clear Glass Chimney Only

Mounting: 4.5" Mounting Backplate (attaches to universal crossbar). All installation hardware provided.

Material: Solid Brass Construction.