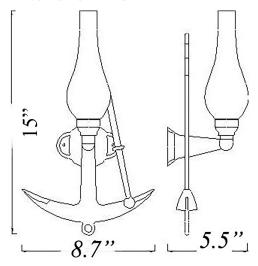

## S-2: ANCHOR WALL SCONCE

LISTED; Interior / Dry Residential & Commercial Use

Max Wattage:

100w LED Equivalent; 60w Incandescent Bulb;

Small Base (E12) Socket, Dimmable

Glass: Clear Glass Chimney Only

Mounting: 4.5" Mounting Backplate (attaches to universal crossbar). All installation hardware provided.